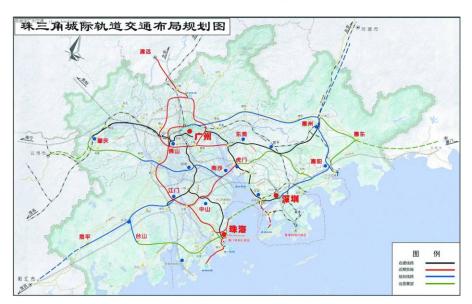

## **♦**Getting Around

Guangzhou has ten underground metro lines and 960 bus lines. Travel around the city is fast and convenient. No need for a car.