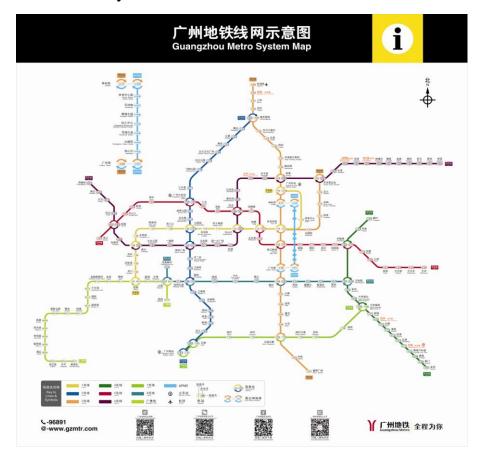

## **♦**Getting Around

Guangzhou has ten underground metro lines and 960 bus lines. Travel around the city is fast and convenient. No need for a car.